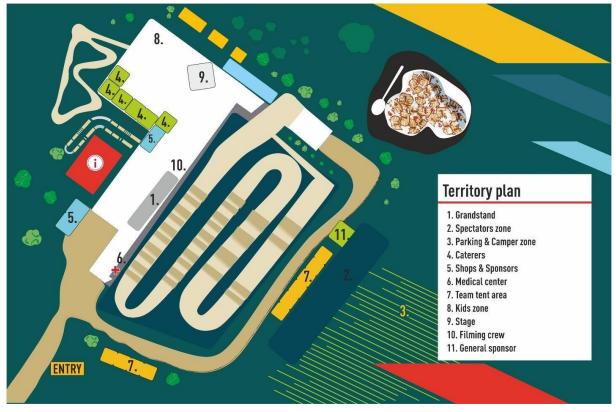

**Registration BMX** 

**11. VENUE MAP** 

Available onsite will be:

- 1. Grandstands
- 2. Spectator zone
- 3. Parking & Camper zone
- 4. Caterers
- 5. Shops & Sponsors
- 6. Medical centre
- 7. Team tent area
- 8. Kids zone
- 9. Stage
- 10. Filming crew zone 11. General sponsor display